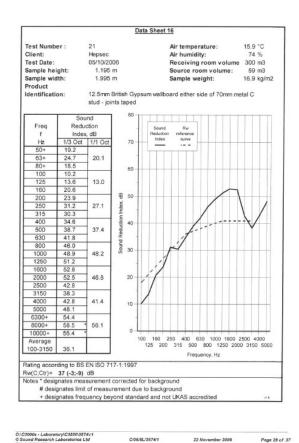

BTC 17441F - 29/07/2011 & BRE Report P102396-1011A

Refer to Speedline Specification Clause

**82 mm.** (At Base Track, Excluding Finishes)

**Heavy** - Annexes A-F

37 RwdB, Date Tested or Assessed Against - 70-B-51